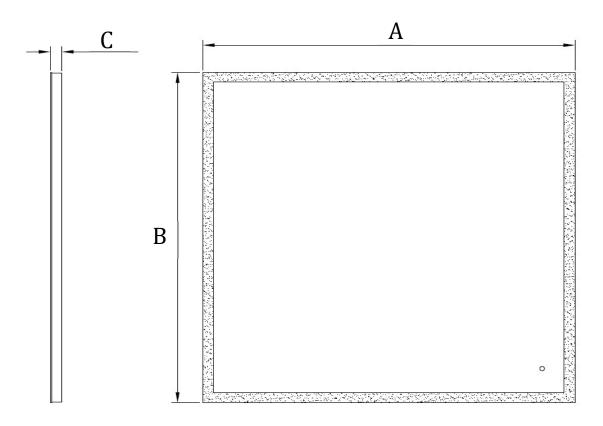

innoci-USA Inc. Newport Beach, CA 92660 www.innoci-usa.com (866) 479-8076

customerservice@innoci-usa.com

| Model #  | A  | В  | С     | Brightness (Lumen) | Power Consumption (Watt) |
|----------|----|----|-------|--------------------|--------------------------|
| 63502432 | 24 | 32 | 1-1/4 | 1530               | 25                       |
| 63502448 | 24 | 48 |       | 2010               | 33                       |
| 63503224 | 32 | 24 |       | 1530               | 25                       |
| 63503546 | 35 | 46 |       | 2280               | 37                       |
| 63503656 | 36 | 56 |       | 2610               | 42                       |
| 63504040 | 40 | 40 |       | 2250               | 36                       |
| 63504635 | 46 | 35 |       | 2280               | 37                       |
| 63504824 | 48 | 24 |       | 2010               | 33                       |
| 63505636 | 56 | 36 |       | 2610               | 42                       |