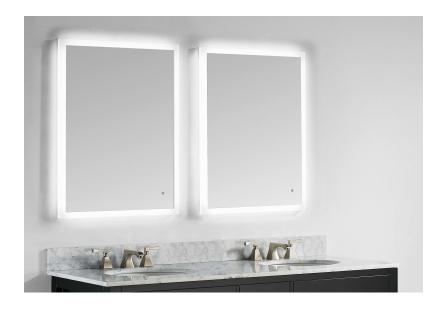

## **FEATURES**

- Energy Efficient and Long-Lasting LED Lighting
- Acrylic Light Diffuser for Backlit Lighting
- 5mm Copper-Free Mirror
- Mirror Font IR Sensor Switch for Added Convenience
- Durable Aluminum Frame with Steel Back Panel Surface-Mount with French Cleat Mounting Bracket
- Hardwired (Junction box required)

#### LIGHTING

- Front-facing & Back-lit lighting
- Average Bulb Life of 50,000 hours
- CRI: 85+
- Color Temperature: 6000K (Daylight)
- Brightness & Power Consumption: See Page 2
- Power Requirements: 110-130V AC, 60Hz

#### **SAFETY**

- 5mm Safety Backed Mirror
- IP44 Rated
- UL Listed